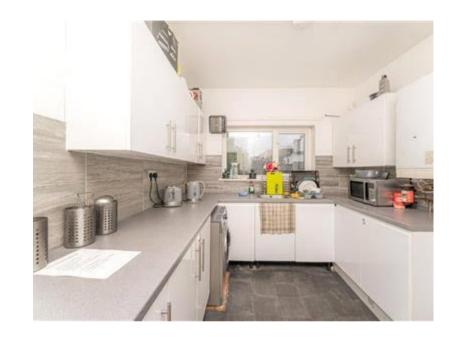

This charming mid- terrace Victorian house features ample living accommodation throughout, fully double-glazed windows, and gas central heating. The property boasts a modern fully fitted kitchen, a convenient ground- floor shower room, and a first floor family bathroom, making it ideal for tenants seeking comfort and convenience.