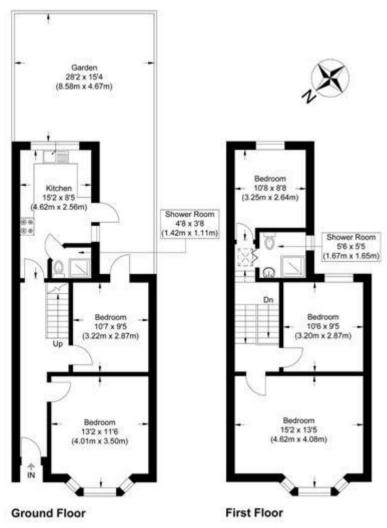

## Winchester Road

Approximate Gross Internal Floor Area: 89.80 sq m / 966.59 sq ft Illustration for identification purposes only, measurements are approximate, not to scale.

|                     |                 |          |     | Current | Potentia |
|---------------------|-----------------|----------|-----|---------|----------|
| Very energy efficie | nt - lower runi | ning cos | sts |         |          |
| (92-100) 🛕          |                 |          |     |         |          |
| (81-91)             | 3               |          |     |         | 86       |
| (01.01)             |                 |          |     |         | 80       |
| (69-80)             | C               |          |     |         |          |
| (55-68)             |                 |          |     |         |          |
| (00.00)             |                 |          |     | 55      |          |
| (39-54)             |                 | E        |     |         |          |
| (21-38)             |                 |          |     |         |          |